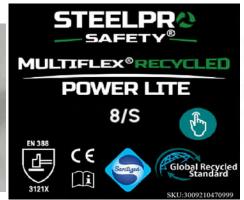

Chile

**Description** 

PPE Type: protective glove against mechanical risks

Product reference: MULTIFLEX RECYCLED POWER LITE

Article code: 3009210470999 / 30092104701000/ 30092104701001

Glove description: 15G polyester(Recycled post-consumer) liner with PU palm

coating glove

Available sizes: 8/S(3009210470999), 9/M(30092104701000),

10/L(30092104701001)

Pictures:

VICSA SAFETY COMERCIAL LIMITADA

Panamericana Norte No.5151, Conchali, Santiago, Chile

EN ISO 21420:2020

EN 388:2016 + A1:2018

3121X

At the date of the certificate, the product is in compliance with Annex XVII of REACh regulation (n° 1907/2006 and revisions)

Full description of the PPE, reference rules verified in the context of the EU-type examination and information given on the product are detailed in the manufacturer's technical file and the Instruction for Use index 01 dated from APRIL 2023