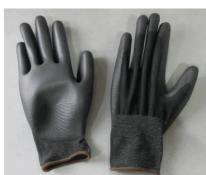

Chile

**Description** 

PPE Type: protective glove against mechanical risks

Product reference: MULTIFLEX RECYCLED POWER LITE

Article code: 3009210470999 / 30092104701000/ 30092104701001

Glove description: 15G polyester(Recycled post-consumer) liner with PU palm

coating glove

Available sizes: 8/S(3009210470999), 9/M(30092104701000),

10/L(30092104701001)

Pictures:

VICSA SAFETY COMERCIAL LIMITADA

Panamericana Norte No.5151, Conchali, Santiago, Chile